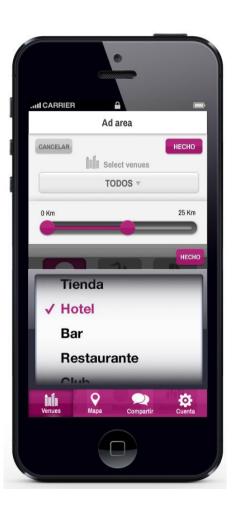

### **BENEFITS FOR CONSUMERS**

While JUKENETBOX® operated electronically and individually- the user paid for choosing the song thet wanted and it sounded independently of the tastes of other users, with JUKENETBOX® all users through their **mobile device**, after downloading the application, will be able to vote their song that provides among the establishment. Thus, **each establishment keeps its musical style**. The song with the most votes will be the next to be played.

### BENEFITS PER THE ESTABLISHMENTS

JUKENETBOX ® not only benefits consumers, but also to establishments where music sounds, whether public or private. And in all those premises where music is an added value, JUKENETBOX ® solves the job of managing music.