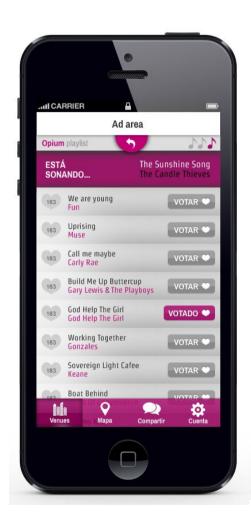

### **BENEFITS FOR CONSUMERS**

While JUKENETBOX® operated electronically and individually- the user paid for choosing the song thet wanted and it sounded independently of the tastes of other users, with JUKENETBOX® all users through their **mobile device**, after downloading the application, will be able to vote their song that provides among the establishment. Thus, **each establishment keeps its musical style**. The song with the most votes will be the next to be played.

### BENEFITS PER THE ESTABLISHMENTS

JUKENETBOX ® not only benefits consumers, but also to establishments where music sounds, whether public or private. And in all those premises where music is an added value, JUKENETBOX ® solves the job of managing music.