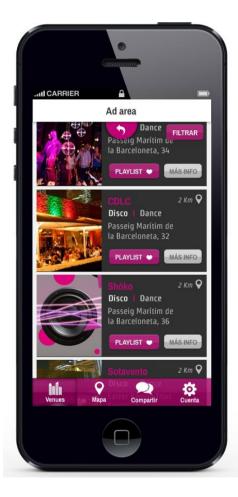

### **BENEFITS FOR CONSUMERS**

While JUKENETBOX® operated electronically and individually- the user paid for choosing the song thet wanted and it sounded independently of the tastes of other users, with JUKENETBOX® all users through their **mobile device**, after downloading the application, will be able to vote their song that provides among the establishment. Thus, **each establishment keeps its musical style**. The song with the most votes will be the next to be played.

### BENEFITS PER THE ESTABLISHMENTS

JUKENETBOX ® not only benefits consumers, but also to establishments where music sounds, whether public or private. And in all those premises where music is an added value, JUKENETBOX ® solves the job of managing music.

Through an own website of the establishment inside the global website of JUKENETBOX®, its business will be profitable as well as improving their customers' personal experience in it. The website, moreover, will be an advertising platform for them, as consumers can be informed at all times of which establishments, in any city around the world, have their favorite music and through this website, they can check their play lists and choose which one to go.