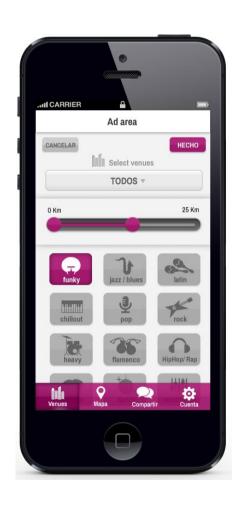

### **BENEFITS FOR CONSUMERS**

While JUKENETBOX® operated electronically and individually- the user paid for choosing the song thet wanted and it sounded independently of the tastes of other users, with JUKENETBOX® all users through their **mobile device**, after downloading the application, will be able to vote their song that provides among the establishment. Thus, **each establishment keeps its musical style**. The song with the most votes will be the next to be played.