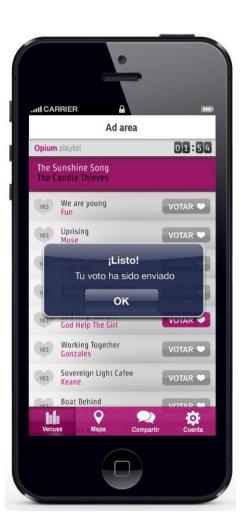

### **BENEFITS FOR CONSUMERS**

While JUKENETBOX® operated electronically and individually- the user paid for choosing the song thet wanted and it sounded independently of the tastes of other users, with JUKENETBOX® all users through their **mobile device**, after downloading the application, will be able to vote their song that provides among the establishment. Thus, **each establishment keeps its musical style**. The song with the most votes will be the next to be played.

### BENEFITS PER THE ESTABLISHMENTS

JUKENETBOX ® not only benefits consumers, but also to establishments where music sounds, whether public or private. And in all those premises where music is an added value, JUKENETBOX ® solves the job of managing music.