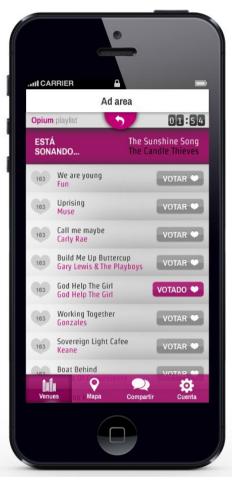

### **BENEFITS FOR CONSUMERS**

While JUKENETBOX® operated electronically and individually- the user paid for choosing the song thet wanted and it sounded independently of the tastes of other users, with JUKENETBOX® all users through their **mobile device**, after downloading the application, will be able to vote their song that provides among the establishment. Thus, **each establishment keeps its musical style**. The song with the most votes will be the next to be played.

### BENEFITS PER THE ESTABLISHMENTS

JUKENETBOX ® not only benefits consumers, but also to establishments where music sounds, whether public or private. And in all those premises where music is an added value, JUKENETBOX ® solves the job of managing music.