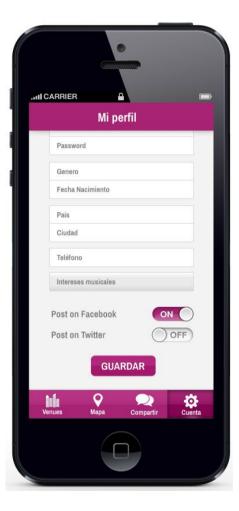

### **BENEFITS FOR CONSUMERS**

While JUKENETBOX® operated electronically and individually- the user paid for choosing the song thet wanted and it sounded independently of the tastes of other users, with JUKENETBOX® all users through their **mobile device**, after downloading the application, will be able to vote their song that provides among the establishment. Thus, **each establishment keeps its musical style**. The song with the most votes will be the next to be played.

### The website